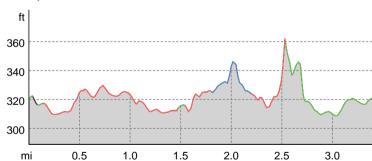

## **Elevation profile**

Easy level route, with many variations and extensions possible. Beginning of return route from Matlock spoiled by derelict industrial site alongside but no alternative river crossing available. Crossi...