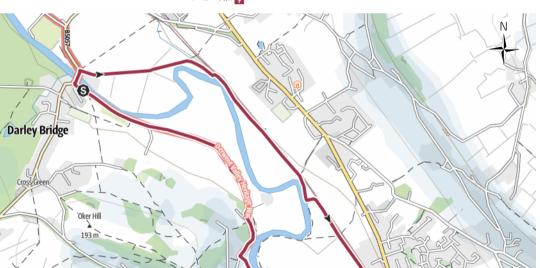

Base Map: outdooractive Cartography; ©OpenStreetMap (www.openstreetmap.org)

https://out.ac/wdpiZ

Website

Scan QR code and save this route offline, share with friends and more ...

Carwdor Quarry

## Aliding Route D223: Derwent loop from Darley Bridge route data

0 0.1 0.2 art of outdooractive