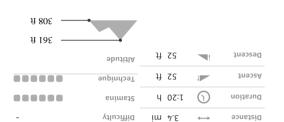

## Aliding Route D223: Derwent loop from Darley Bridge route data

0 0.1 0.2 art of outdooractive