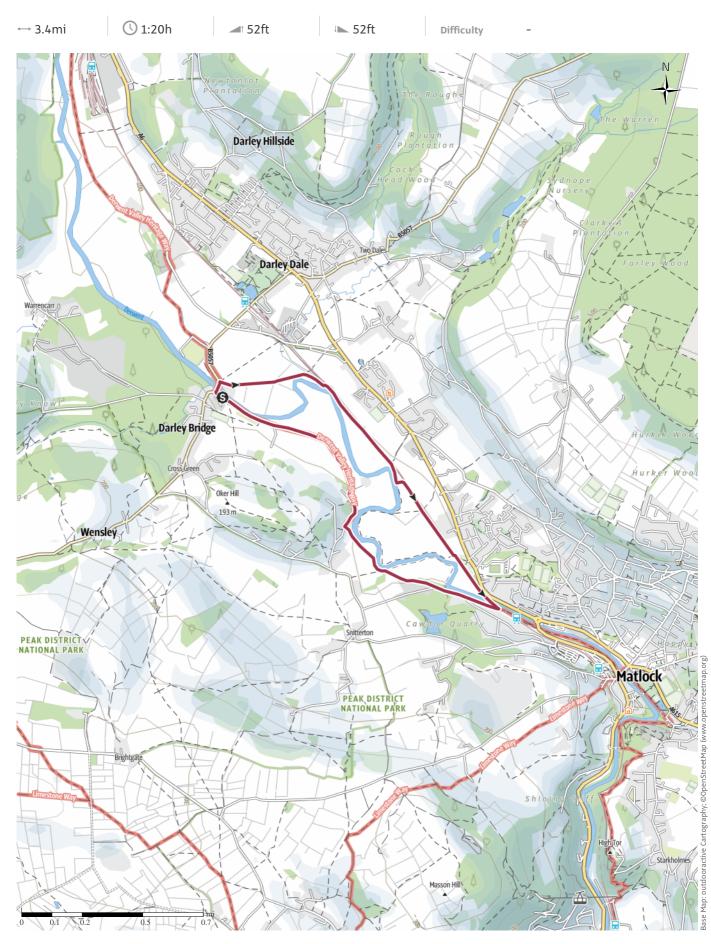

# D223: Derwent loop from Darley Bridge

# More route data

**Dave Puxley** Updated: December 08, 2020

Easy level route, with many variations and extensions possible. Beginning of return route from Matlock spoiled by derelict industrial site alongside but no alternative river crossing available. Crossing is via rail bridge which is "closed". No problem whatever (H&S excess!!)

# D223: Derwent loop from Darley Bridge

Nature reserve