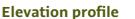

## route data

| Hiking route |                       |        |  |  |
|--------------|-----------------------|--------|--|--|
| Distance     | $\longleftrightarrow$ | 3.4 mi |  |  |
| Duration     | $\bigcirc$            | 1:20 h |  |  |
| Ascent       | t                     | 52 ft  |  |  |
| Descent      |                       | 52 ft  |  |  |